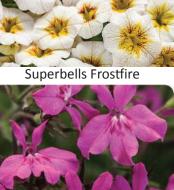

- 1. Bacopa: "Blue Bubbles" from Proven Winners a new double flowering blue form
- Calibrachoa: "Superbells Frostfire" a new standout from Proven Winners, white with red/yellow "eyes"
- Lantana: "Luscious Marmalade" from Proven Winners, a bright orange lantana for full sun
- Lobelia: "Hot Springs Magenta" a bright new color in lobelia for part to full sun planters
- Petunia: "Happy Magic Mini Black" a new petunia covered in double satiny black flowers for full sun patio planters
- Petunia: "Supertunia Black Cherry" from Proven Winners, a new deep red supertunia with black centres
- Petunia: "Ray Salmon" a bright new petunia with glowing salmon-orange blooms with cream centres
- Coleus: "Coleosaurus" coleus are the 2015 plant of the year and we have this vigorous new variety with burgundy/green leaves with unique texture
- Petunia: "Easy Wave Velour Burgundy" and "African Sunset" – two new petunias from seed; one with deep burgundy blooms, and one with glowing orange blooms, both on neat mounding plants
- Tomato: "Rapunzel" a new tomato to the Burpee Home Gardens line producing 1 inch round red fruits on amazingly long trusses of over 40 fruits, on tall indeterminate plants