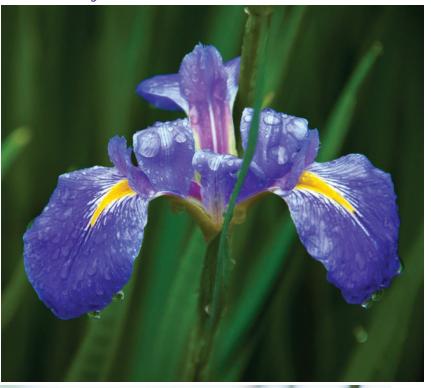

#### info@parklandgc.ca

Parkland 2015 Garden Guide 3

The Rainbow of the Garden

#### By Christine Cornelius

The name Iris has its origins in Greek mythology - "Iris" is the goddess of the rainbow with golden wings. She is a messenger and traveled along the rainbow to deliver messages to the ancient gods. Irises had a great impact on the temples in Eygpt - they have sculptures and drawings of irises on the walls. Louis the VII of France saw irises on one his journeys and they inspired him. He then carved the fleur-de-lis in his coat of arms, which is considered the symbol of strength and valor.

Now you can get a wide variety of Irises in all colors of the rainbow. We have new varieties in Bearded and Siberian types for 2015.

Try German Iris Hello Darkness, or Dangerous Moods in the dry/full sun areas of the garden. Pink Parfait, Imperial Opal, and Blue Bird are some of the new double Siberian Irises for the full sun/ moist spots in the garden.