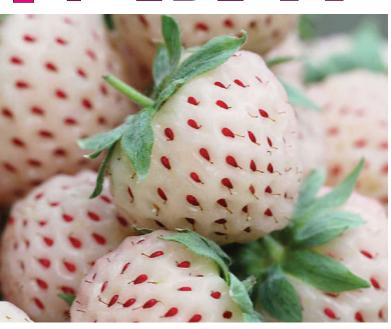

CORNISH HARDER NIEDERLE LLP CHARTERED ACCOUNTANTS

4921 47 STREET RED DEER, ALBERTA CANADA T4N 1R4 T: 403.342.5900 F: 403.347.6645 E: info@chnllp.com

Parkland 2015 Garden Guide 5

The pineberry (Aloha Berry) is a white fleshed, red seeded strawberry that tastes like fresh pineapple! It's a great choice for a fresh fruit salad or a smoothie. Although this unusual berry is new to us at Parkland, it has been around for centuries. Brought back from the brink of extinction by a company call Vitalberry in the Netherlands, this berry originated in South America's Chilean region and was crossed with the North American strawberry. Pineberries are much smaller than the strawberries and are unique in their coloring. The aroma and flavour of pineberries is truly amazing.

#### Growing Information :

"Pineberry plants are grown just like regular strawberries, with one distinct difference. In order to produce the largest possible crop of the distinct white fruits, it is necessary to have a pollinator strawberry in close proximity. For every four plants, it is best to have one regular strawberry plant for pollination purposes." (Information taken from Strawberry Plants.org)