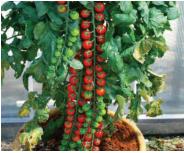

Phlox paniculata 'Laura'

Lewisia Sunset Hybrids

Ketchup and Fries - an exciting new grafted plant that produces tomatoes above and potatoes below!