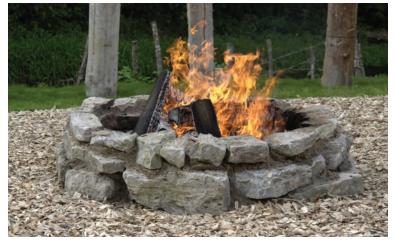

## Enjoy The Company of Family & Friends Around A Fire Feature

#### By Serena Zwicker

The smell of roasting marshmallows and the sounds of wood crackling as it burns are comforting and soothing impressions for many people. It is possible

to create this kind of atmosphere in your landscape by following a few basic steps. First, you need to determine if you want a permanent or moveable fire feature. While moveable fire features, such as fire

tables, do not have as many restrictions it is still important to check into any regulations that may apply. A fire table can still provide beauty and interest when your landscape simply cannot support a permanent fixture. They can be just as attractive while being more flexible with the amount of space required.

In-ground or permanent fire features have restrictions as to the distance they must be from combustible structures so it is very important to find out what these regulations are in your community prior to installation.

Whether you are planning for a moveable or permanent fire feature you will still want to create a cozy setting. Adding shrubs and perennials will soften the edges of your space

ts and Limbs

Fall Clean Up

ultural Services

Tree Pruning and Planting Shrub and Hedge Maintenance

Power Raking and Aeration

and will create the ambience that your family is looking for. Having the right amount of space around the fire feature is important. A permanent fire feature should have a 15' diameter area around it to accommodate seating. Be sure plants are not going to overwhelm the space; when creating your fire feature keep in mind that overhead structures or tree branches should not interfere. This allows your family to be safe and secure in your landscape.

Whatever your choice please remember to check on what restrictions apply in your area. For more information or advice please contact Parkland Garden Centre at 403-346-5613.

403-352-1262

Commercial • Industrial • Agricultural • Multi-Family • Residential