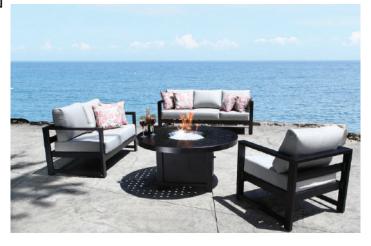

## Enjoy The Company of Family & Friends Around A Fire Feature

#### By Serena Zwicker

The smell of roasting marshmallows and the sounds of wood crackling as it burns are comforting and soothing impressions for many people. It is possible

to create this kind of atmosphere in your landscape by following a few basic steps. First, you need to determine if you want a permanent or moveable fire feature. While moveable fire features, such as fire

tables, do not have as many restrictions it is still important to check into any regulations that may apply. A fire table can still provide beauty and interest when your landscape simply cannot support a permanent fixture. They can be just as attractive while being more flexible with the amount of space required.

In-ground or permanent fire features have restrictions as to the distance they must be from combustible structures so it is very important to find out what these regulations are in your community prior to installation.

Whether you are planning for a moveable or permanent fire feature you will still want to create a cozy setting. Adding shrubs and perennials will soften the edges of your space

ts and Limbs

Fall Clean Up

ultural Services

Tree Pruning and Planting Shrub and Hedge Maintenance

Power Raking and Aeration

and will create the ambience that your family is looking for. Having the right amount of space around the fire feature is important. A permanent fire feature should have a 15' diameter area around it to accommodate seating. Be sure plants are not going to overwhelm the space; when creating your fire feature keep in mind that overhead structures or tree branches should not interfere. This allows your family to be safe and secure in your landscape.

Whatever your choice please remember to check on what restrictions apply in your area. For more information or advice please contact Parkland Garden Centre at 403-346-5613.

403-352-1262

Commercial • Industrial • Agricultural • Multi-Family • Residential