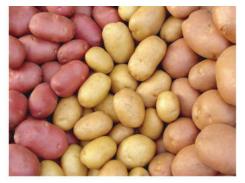

"Netted Gems" (now known as "Russett Burbank"), "Norland", and Warba were the only varieties available in days gone by but now there are so many more different kinds available. At Parkland Nurseries & Garden Centre we will have over 25 varieties to choose from, beginning with the old stand-bys mentioned above and including all the shapes, colors and textures anyone could imagine. They come with russet, red, white, yellow or purple skins and inside they range from white through buttery yellow to red and blue; including 5 varieties new to us.

If you have problems with scabby potatoes we have resistant varieties to help solve that problem. Come in and check them out!

| POTATOES 2015       |                     |            |                             |      |      |       |                 |                          |
|---------------------|---------------------|------------|-----------------------------|------|------|-------|-----------------|--------------------------|
| Varieties           | Date of<br>Maturity | Skin Color | Flesh Color                 | SCAB | 5 LB | 10 LB | Gourmet<br>Pack | Comments                 |
| Russet Burbank      | late                | russet     | white                       | no   | box  | bag   |                 | best storage             |
| Stampede Russet     | mid                 | russet     | white                       | no   | box  |       |                 | good storage             |
| Dark Red Norland    | early               | red        | white                       |      | box  | bag   |                 |                          |
| Sangre              | mid                 | red        | white                       | bag  |      |       |                 |                          |
| Setanta             | late                | red        | yellow                      | no   | box  |       |                 | good storage & flavour   |
| Bintje              | late                | yellow     | yellow                      |      | bag  | bag   |                 |                          |
| Columba             | early               | yellow     | yellow                      |      | box  |       |                 |                          |
| Yukon Gold          | mid                 | yellow     | yellow                      |      | bag  | bag   |                 | good storage             |
| White Warba         | early               | white      | white                       |      | box  |       |                 |                          |
| Amarosa             | mid                 | red        | red                         | no   | box  |       |                 | novelty fingerling       |
| Violet Queen        | early               | purple     | purple                      | no   | box  |       |                 | good storage, fingerling |
| Satina (organic)    | mid                 | yellow     | yellow                      |      | box  |       |                 |                          |
| Chieftain           | mid                 | red        | white                       |      | bag  |       |                 |                          |
| Red Pontiac         | mid                 | red        | white                       |      | bag  |       |                 |                          |
| Red Viking          | mid                 | dark red   | white                       |      | bag  |       |                 |                          |
| Pacific Russet      | early               | russet     | white                       | no   | bag  |       |                 |                          |
| Kennebec            | mid                 | white      | white                       |      | bag  |       |                 |                          |
| Caribe              | early               | purple     | cream                       |      | bag  |       |                 |                          |
| Banana (F)          | late                | yellow     | yellow                      |      |      |       | yes             | fingerling               |
| Cecile (F)          | late                | red        | yellow                      |      |      |       | yes             | fingerling               |
| German Butterball   | late                | yellow     | yellow                      |      |      |       | yes             |                          |
| Russian Blue        | late                | blue       | blue                        |      |      |       | yes             |                          |
| Sieglinde           | mid                 | yellow     | yellow                      | no   |      |       | yes             |                          |
| Innovator (organic) | early               | russet     | cream                       |      |      |       | yes             |                          |
| Mozart (organic)    | late                | red        | yellow                      |      |      |       | yes             |                          |
| Nicola (Low GI)     | late                | yellow     | yellow                      |      |      |       | yes             |                          |
| French Fingerling   | late                | pink       | yellow with<br>pink streaks | no   |      |       | yes             | fingerling, best flavour |