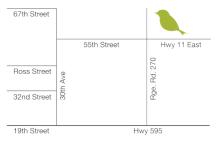

#### YES, we are OPEN YEAR ROUND!

Parkland Nurseries & Garden Centre Located three minutes east of 30th Avenue on Highway 11 Red Deer, AB, T4N 5E2 www.parklandgarden.ca P: 403.346.5613