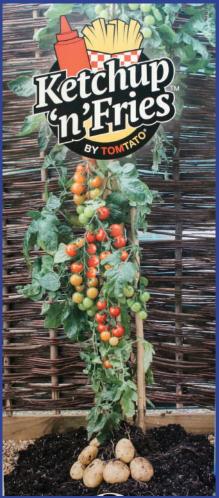

Phlox paniculata 'Laura'

Lewisia Sunset Hybrids

Ketchup and Fries - an exciting new grafted plant that produces tomatoes above and potatoes below!