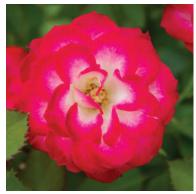

#### Introducing: The Never Alone Rose! Together we can do so much!

The Never Alone Foundation was founded by former CFL executive and Winnipeg Blue Bomber Alumnus Lyle Bauer. The Never Alone Foundation partnered up with the Canadian Football League Alumni Association and the Canadian Nursery & Landscape Association to introduce this new rose to the public. The Never Alone Foundation helps people affected by cancer. They help to ensure that the patients and their families are never alone in the battle against cancer. When you purchase this hardy shrub rose you help them with their mission to deliver this service. For every rose sold \$1.00 goes directly to the Never Alone Foundation.

The Never Alone Rose is a Made in Canada dwarf rose. Highly resistant to black spot and mildew, this is a Morden selection (Parkland Series) rose. The flower is 4-5 cm wide with deep red edges fading to a white/yellow centre. The rose gets 3-4' high and has deep green foliage. Plant in full sun. (Zone 3)

Purchase your Never Alone Rose and meet Hector Pothier at the Garden Centre June 12, 2015 - 1 to 3 pm.