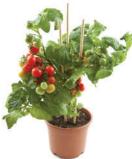

## Insta Veggies for 2015

Are you frustrated with planting and coddling your vegetables and fighting with the weather, insects and rodents for two to three months, waiting for harvest time to come around? Why not try plants that are already near to, or ready to harvest?

We have a line of insta veggies that are already more mature and can be harvested much earlier, or in some cases, as soon as you get them home!

These include:

- Tomatoes: numerous varieties in 12" pots with trellis and some in hanging baskets/urns
- Beans: "Mascotte" jumbo 606 pack
- Beets: "Cylinder type" in 1 gallon pots
- Carrots: "Adelaide" in 1 quart pots
- Cucumber: "Salad Bush" in 12" pot with trellis
- Lettuce: several mixes in 12" bowls

Those in smaller pots are meant to be planted out or put into bigger tubs at home. Those in 10" pots or larger can simply be left to grow and harvest, and produce very well on the patio, balcony or step, and will provide you with a living buffet of healthy eating.

Starting at \$3.99 per pot, they will fit any budget. Treat yourself – come in and reap a harvest of good food and savings.