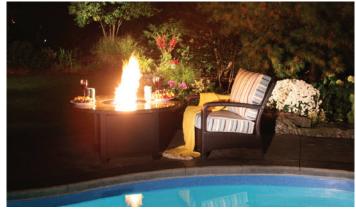

## Enjoy The Company of Family & Friends Around A Fire Feature

#### By Serena Zwicker

The smell of roasting marshmallows and the sounds of wood crackling as it burns are comforting and soothing impressions for many people. It is possible

to create this kind of atmosphere in your landscape by following a few basic steps. First, you need to determine if you want a permanent or moveable fire feature. While moveable fire features, such as fire

tables, do not have as many restrictions it is still important to check into any regulations that may apply. A fire table can still provide beauty and interest when your landscape simply cannot support a permanent fixture. They can be just as attractive while being more flexible with the amount of space required.

In-ground or permanent fire features have restrictions as to the distance they must be from combustible structures so it is very important to find out what these regulations are in your community prior to installation.

Whether you are planning for a moveable or permanent fire feature you will still want to create a cozy setting. Adding shrubs and perennials will soften the edges of your space

ts and Limbs

Fall Clean Up

ultural Services

Tree Pruning and Planting Shrub and Hedge Maintenance

Power Raking and Aeration

and will create the ambience that your family is looking for. Having the right amount of space around the fire feature is important. A permanent fire feature should have a 15' diameter area around it to accommodate seating. Be sure plants are not going to overwhelm the space; when creating your fire feature keep in mind that overhead structures or tree branches should not interfere. This allows your family to be safe and secure in your landscape.

Whatever your choice please remember to check on what restrictions apply in your area. For more information or advice please contact Parkland Garden Centre at 403-346-5613.

403-352-1262

Commercial • Industrial • Agricultural • Multi-Family • Residential