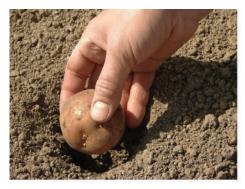

While potatoes can be planted as early as mid April, they are best planted in early to mid May. Early maturing potatoes such as Warba, planted in mid April, can sometimes yield "new" potatoes by late June, while potatoes planted as late as early to mid July can yield the same tasty treats in mid September. Potatoes left in the ground to properly mature until late September or early October will store the best.